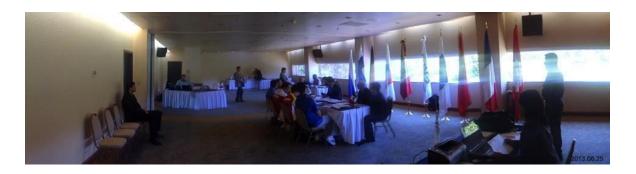

## **EXAMPLE OF ROOM/SETTING**

NOTE: THE FLAGS, TABLES, CHAIRS & TABLES WILL BE PLACED ACCORDING TO EACH PARTICIPATING COUNTRY IN THE TOURNAMENT, AS WELL AS THE FIVB, UPV & NORCECA REGULATIONS FOR EACH COMPETITION.