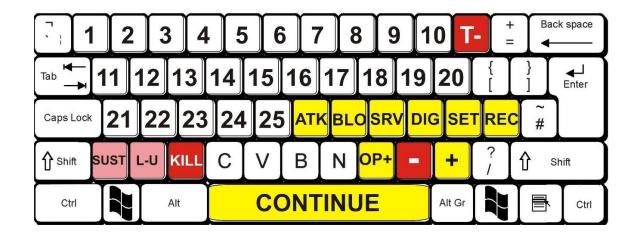

### **ANNEX 3**

### **KEYBOARD CONFIGURATION FOR HEADSET 1 AND 2**

This image will be printed on decal type paper, then will be cut and placed on each key of the conventional keyboard all computers used for the VIS system will display.