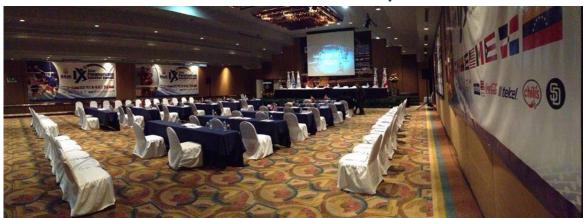

### **EXAMPLE 1 ROOM MOUNTING/SETTING**

NOTE: THE FLAGS, TABLES, CHAIRS & TABLES WILL BE PLACED ACCORDING TO EACH PARTICIPATING COUNTRY IN THE TOURNAMENT, AS WELL AS THE FIVB, UPV & NORCECA REGULATIONS FOR EACH COMPETITION.