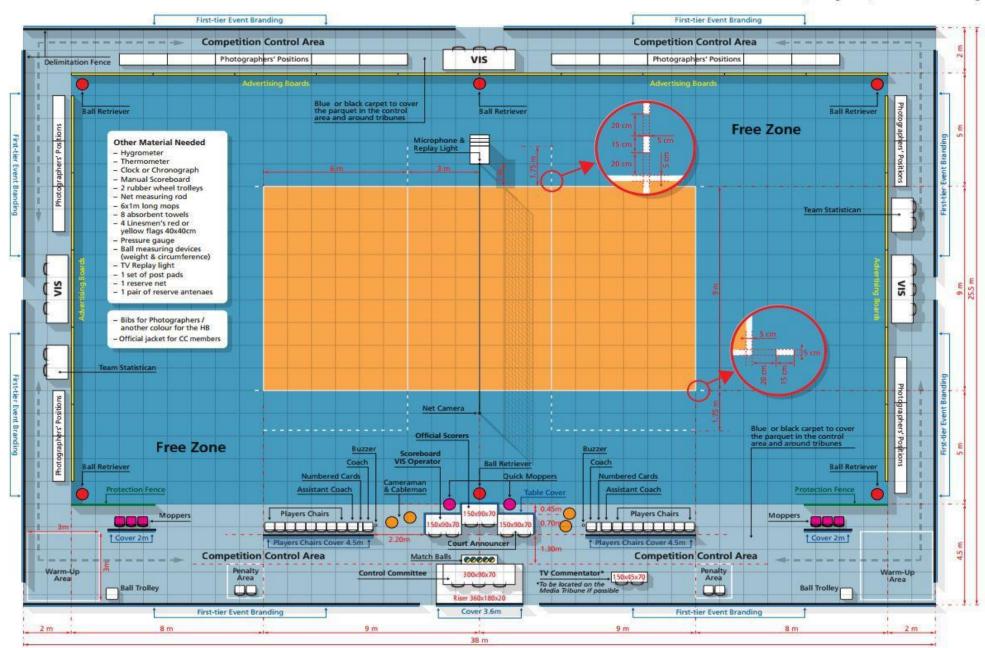

### REQUIREMENTS FOR PC CONFIGURATION (ELECTRONIC SHEET)

Acrobat pro 8 or higher
Connected to the same VIS network
Disable Windows Firewall
Disable antivirus
Office package

FIVB Volleyball

Official Competition Court Layout OCL-1

### Configuration Plan of Playing Area under Exclusive FIVB Control

Back, Free Zone, Playing Court, Dimensions, Panels, Enlargement, Personnel and Branding