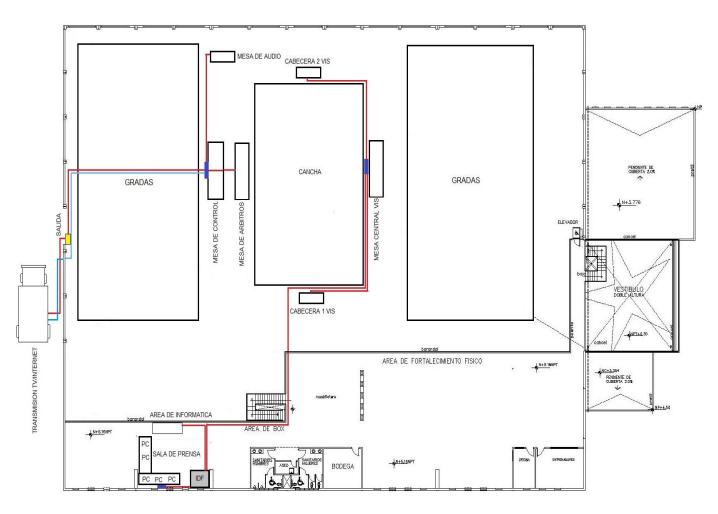

# **EXAMPLE OF WIRING DIAGRAM FOR VIS COMPETITION SCENARIO & INTERNET TV TRANSFER**

| ITEM         | IMAGE | SPECIFICATIONS     |
|--------------|-------|--------------------|
| Network wire |       |                    |
| VGA cable    |       | Aprox. (45m)       |
| Network node |       |                    |
| Switch       |       | For network cables |