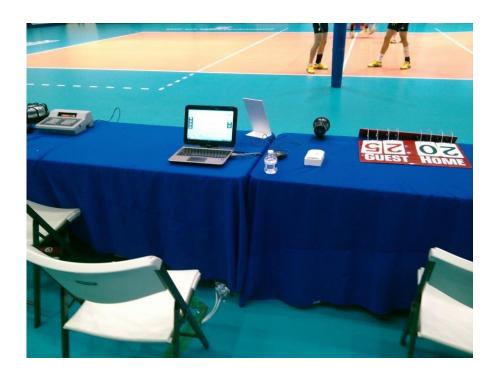

## VIS EQUIPMENT

| QUANTITY | UNITS DESCRIPTION OF THE PRODUCT |                                                    |  |  |
|----------|----------------------------------|----------------------------------------------------|--|--|
|          | EQUIPMENT                        |                                                    |  |  |
| <b>1</b> | Piece                            | Switch with 8 ports min., with Internet connection |  |  |
| <b>3</b> | Pieces                           | Desktop computer (Attachment 2)                    |  |  |
| <b>1</b> | Piece                            | Laptop 32 bits (Central Pc Backup)                 |  |  |
| <b>1</b> | Piece                            | Network printer (HP Laser Jet P1102w)              |  |  |
| _2       | Pieces                           | Tables (For central computer)                      |  |  |
| <b>3</b> | Pieces                           | Fans (Header 1 & 2, Central Table)                 |  |  |
| <b>1</b> | Piece                            | Wifi Internet service                              |  |  |
| <b>4</b> | Pieces                           | Handsfree walkie-talkie                            |  |  |
| <b>3</b> | Pieces                           | Electrical multipoint extension, 8 outlets min.    |  |  |

## **VIS Central Table**

Headers 1 & 2 (VIS)