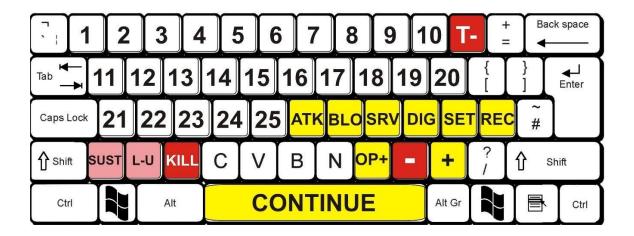

#### **ANNEX 3**

#### **KEYBOARD CONFIGURATION FOR HEADSET 1 AND 2**

This image will be printed on decal type paper, then will be cut and placed on each key of the conventional keyboard all computers used for the VIS system will display.