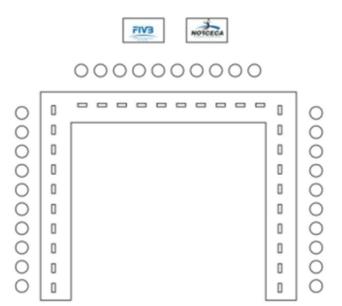

## **EXAMPLE OF ROOM/SETTING**

NOTE: THE FLAGS, TABLES, CHAIRS & TABLES WILL BE PLACED ACCORDING TO EACH PARTICIPATING COUNTRY IN THE TOURNAMENT, AS WELL AS THE FIVB, UPV & NORCECA REGULATIONS FOR EACH COMPETITION.

### **EXAMPLE 1 ROOM MOUNTING/SETTING**

NOTE: THE FLAGS, TABLES, CHAIRS & TABLES WILL BE PLACED ACCORDING TO EACH PARTICIPATING COUNTRY IN THE TOURNAMENT, AS WELL AS THE FIVB, UPV & NORCECA REGULATIONS FOR EACH COMPETITION.