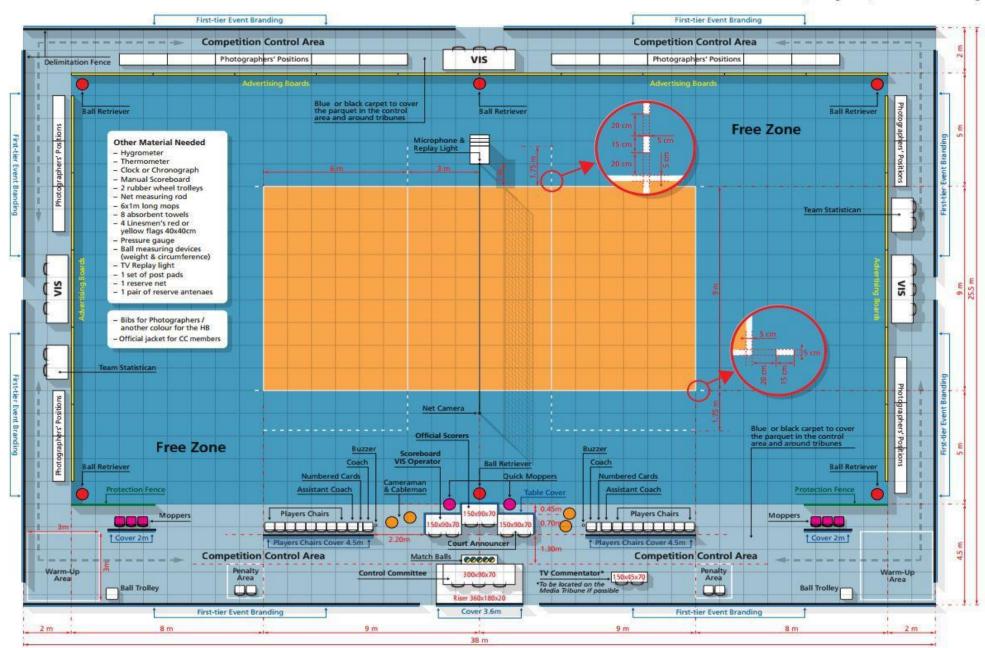

## **EXAMPLE OF ROOM/SETTING**

NOTE: THE FLAGS, TABLES, CHAIRS & TABLES WILL BE PLACED ACCORDING TO EACH PARTICIPATING COUNTRY IN THE TOURNAMENT, AS WELL AS THE FIVB, UPV & NORCECA REGULATIONS FOR EACH COMPETITION.

### **EXAMPLE 1 ROOM MOUNTING/SETTING**

NOTE: THE FLAGS, TABLES, CHAIRS & TABLES WILL BE PLACED ACCORDING TO EACH PARTICIPATING COUNTRY IN THE TOURNAMENT, AS WELL AS THE FIVB, UPV & NORCECA REGULATIONS FOR EACH COMPETITION.

## **EXAMPLE 2 ROOM MOUNTING/SETTING**

NOTE: FLAGS, IMAGES, BANNERS, DECORATIONS, TABLES, CHAIRS & TABLES ACCORDING TO THE PARTICIPATING COUNTRIES IN THE TOURNAMENT AND THE FIVB, UPV & NORCECA REGULATIONS FOR EACH COMPETITION.

NOTE: THE TABLES, CHAIRS, AND TABLECLOTH WILL BE NEEDED ACCORDING TO EACH COMPETITION'S REGULATIONS AND ESTIMATED PRESS/MEDIA MEMBERS TO COVER COMPETITIONS (THIS IS DETERMINED BY-THE-LOC).

NOTE: TABLES, CHAIRS, DECORATION & TABLETS ACCORDING TO FIVB, UPV & NORCECA REGULATIONS.

NOTE: TABLES, CHAIRS, DECORATION & TABLETS IN ACCORDANCE WITH FIVB, UPV & NORCECA REGULATIONS AND ACCORDING TO THE AMOUNT OF PRESS/MEDIA THAT WILL BE EXPECTED TO PARTICIPATE IN THE INTERVIEWS.