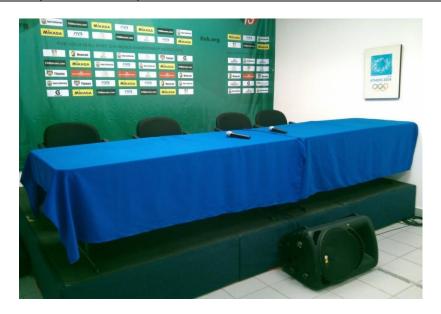

# MOUNTING/ROOM FOR GENERAL TECHNICAL MEETING FURNITURE AND EQUIPMENT

| QUANTITY | UNIT      | DESCRIPTION OF THE PRODUCT                                                 |  |  |
|----------|-----------|----------------------------------------------------------------------------|--|--|
|          | EQUIPMENT |                                                                            |  |  |
| <b>1</b> | Piece     | Projector screen                                                           |  |  |
| <b>1</b> | Piece     | Projector                                                                  |  |  |
| <b>2</b> | Pieces    | Laptop                                                                     |  |  |
| <b>1</b> | Piece     | Audio System (according to the conference room and number of participants) |  |  |
| 1        | Piece     | Wifi Internet service                                                      |  |  |
| <b>3</b> | Pieces    | Wireless microphones (for participating countries' tables)                 |  |  |
| <b>3</b> | Pieces    | Wireless microphone (for presidiums' tables)                               |  |  |
|          | Piece     | Presidential microphone (for podium of the ceremony's presenter)           |  |  |

### **EXAMPLE 1 ROOM MOUNTING/SETTING**

NOTE: THE FLAGS, TABLES, CHAIRS & TABLES WILL BE PLACED ACCORDING TO EACH PARTICIPATING COUNTRY IN THE TOURNAMENT, AS WELL AS THE FIVB, UPV & NORCECA REGULATIONS FOR EACH COMPETITION.